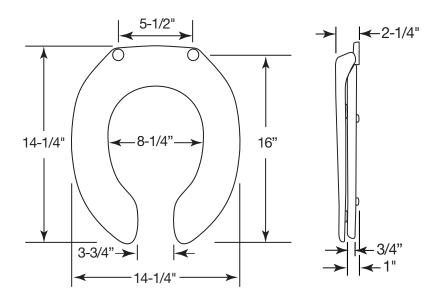

NON-CORROSIVE BOLTS AND WING NUTS

# COMMERCIAL HEAVY-DUTY PLASTIC TOILET SEAT

MODEL #

COLOR #

320

### DESCRIPTION:

Open front with cover, round, heavy-duty, injection molded solid plastic toilet seat. Features four molded-in bumpers, color-matched Top-Tite® hinges with non-corrosive, top-tightening Hex-Tite™ bolts and wing nuts. This seat complies with IAPMO/ANSI Z124.5-2013 Plastic Toilet Seats as a class Commercial Heavy Duty.

### SPECIFICATIONS:

Size: Round Material: Plastic

Style: Open Front with Cover

Bumpers: Four

Hinges: Plastic Top-Tite®

Fastening System: Non-Corrosive Hex-Tite™ Bolts and Wing Nuts

#### FEATURES:

**Top-Tite® Hinges** 

Non-Corrosive Hex-Tite™ Bolts and Wing Nuts

## DIMENSIONS:



Phone: 800-233-7328 Fax: 800-292-3647

©2014 0B7082244 REVA