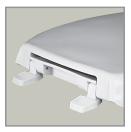

### DESCRIPTION:

Open front with cover, round, heavy-duty, injection molded solid plastic toilet seat. Features four molded-in bumpers, color-matched Top-Tite® hinges with non-corrosive, top-tightening Hex-Tite™ bolts and wing nuts. This seat complies with IAPMO/ANSI Z124.5-2013 Plastic Toilet Seats as a class Commercial Heavy Duty.

### SPECIFICATIONS:

Size: Round Material: Plastic

Style: Open Front with Cover

Bumpers: Four

Hinges: Plastic Top-Tite®

Fastening System: Non-Corrosive Hex-Tite™ Bolts and Wing Nuts