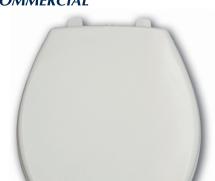

# COMMERCIAL HEAVY-DUTY PLASTIC TOILET SEAT

MODEL #

COLOR #

320

### DESCRIPTION:

Open front with cover, round, heavy-duty, injection molded solid plastic toilet seat. Features four molded-in bumpers, color-matched Top-Tite® hinges with non-corrosive, top-tightening Hex-Tite™ bolts and wing nuts. This seat complies with IAPMO/ANSI Z124.5-2013 Plastic Toilet Seats as a class Commercial Heavy Duty.

### SPECIFICATIONS:

Size: Round Material: Plastic

Style: Open Front with Cover

Bumpers: Four

Hinges: Plastic Top-Tite®

Fastening System: Non-Corrosive Hex-Tite™ Bolts and Wing Nuts