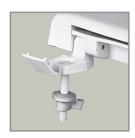

#### FEATURES:

**Top-Tite® Hinges** 

Non-Corrosive Hex-Tite™ Bolts and Wing Nuts

NON-CORROSIVE BOLTS AND WING NUTS